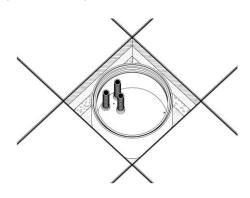

# INSTALATION MANUAL (for STAKOHOME-7012-A, 7022-A, 7012-63)

Prepare the pipes with the appropriate cables routed in the place provided for the underground socket. Pull out the lid, and unscrew the socket carrier together with the 400V socket (or 230V, if any) from the box and screw in the cable gland (s). Route the cables through the cable gland into the box and leave enough space for connection. Use cable glands according to the size / cross-section of the installed cable. Secure the cable entries (e.g., with sealing compound) so that the input is sealed and water / moisture does not get into the socket. Use cable glands with degree of protection IP 67/68.