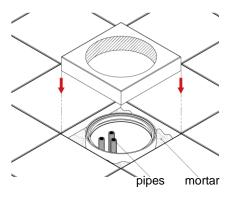

# INSTALATION MANUAL (for STAKOHOME-7012-A, 7022-A, 7012-63)

Prepare the pipes with the appropriate cables routed in the place provided for the underground socket. Pull out the lid, and unscrew the socket carrier together with the 400V socket (or 230V, if any) from the box and screw in the cable gland (s). Route the cables through the cable gland into the box and leave enough space for connection. Use cable glands according to the size / cross-section of the installed cable. Secure the cable entries (e.g., with sealing compound) so that the input is sealed and water / moisture does not get into the socket. Use cable glands with degree of protection IP 67/68.

Use a spirit level to push the floor box into a mortar bed, etc. or similar material and level it with the final terrain

The rest (around the floor box) is then filled with mortar. Make sure mortar does not get into floor box.