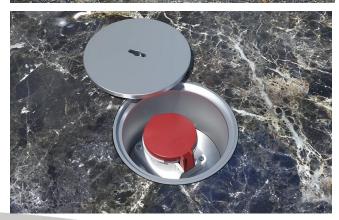

#### Specification:

The body and lid are made of solid aluminum (lid without thread is opened with a special key) If this version is installed correctly, cars can pass over it (load capacity 900kg). It is suitable for outdoor use. The power inlet is brought in from under through 3 openings M25. When installed professionally into a mortar bed, it can withstand the weight of a passenger car driving over it.

The lid does not have a screw-in thread, when closing the lid is only pushed into the box. The key is used to remove the lid.

Scope of application: houses, garage,

offices, car show rooms, shops, etc., Suitable for

#### Technical data:

**Material:** The floor box and lid has got an aluminum anodized.

Dimensions: Ø 200x221 mm (height)

Weight: approx 4,9 kg

Load-carrying capacity: Passenger car, 900kg

Instrumentation: 400V 5/63A Note: Print mistakes and changes are reserved