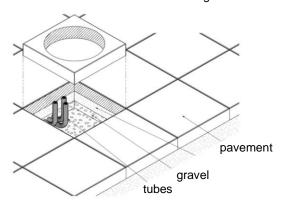

# INSTALATION MANUAL (for STAKOHOME-7012-A, 7022-A, 7012-63)

Prepare the pipes with the appropriate cables routed in the place provided for the underground socket. Pull out the lid, and unscrew the socket carrier together with the 400V socket (or 230V, if any) from the box and screw in the cable gland (s). Route the cables through the cable gland into the box and leave enough space for connection. Use cable glands according to the size / cross-section of the installed cable. Secure the cable entries (e.g., with sealing compound) so that the input is sealed and water / moisture does not get into the socket. Use cable glands with degree of protection IP 67/68.

Use a spirit level to push the floor box into a mortar bed, etc. or similar material and level it with the final terrain

The rest (around the floor box) is then filled with mortar. Make sure mortar does not get into floor box.

Mortar bed

Lay the final floor / tiles.

Then connect the drawers and screw the drawer carrier into the box and push the lid in box

The floor box lid must be level with the surrounding floor / tiles.

Note: The floor structure is illustrative only. It may vary according to specific conditions and requirements.