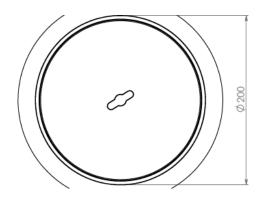

#### Technical data:

**Material:** The floor box and lid has got an aluminum anodized.

Dimensions: Ø 200x221 mm (height)

Weight: approx 4,9 kg

Load-carrying capacity: Passenger car, 900kg

Instrumentation: 400V 5/63A Note: Print mistakes and changes are reserved