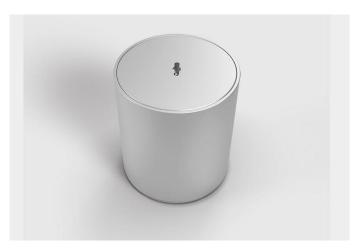

#### Technical data:

**Material:** The floor box and lid has got an aluminum anodized.

Dimensions: Ø 200x221 mm (height)

Weight: approx 4,9 kg

Load-carrying capacity: Passenger car, 900kg

Instrumentation: 400V 5/63A Note: Print mistakes and changes are reserved