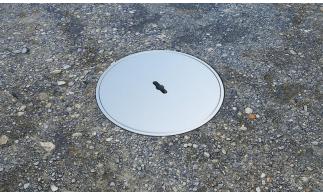

#### Specification:

The body and lid are made of solid aluminum (lid without thread is opened with a special key) If this version is installed correctly, cars can pass over it (load capacity 900kg). It is suitable for outdoor use. The power inlet is brought in from under through 3 openings M25. When installed professionally into a mortar bed, it can withstand the weight of a passenger car driving over it.

The lid does not have a screw-in thread, when closing the lid is only pushed into the box. The key is used to remove the lid.

Scope of application: houses, garage,

offices, car show rooms, shops, etc., Suitable for

cleaning with floor sweepers / cleaning machines. In an enclosed state is a type of protection IP67.