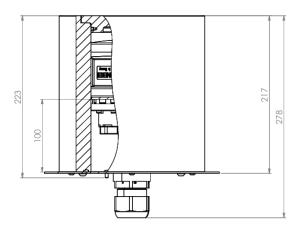

#### Technical data:

**Material:** The floor box and lid has got an aluminum anodized.

Dimensions: Ø 200x221 mm (height)

Weight: approx 4,9 kg

Load-carrying capacity: Passenger car, 900kg

Instrumentation: 400V 5/63A Note: Print mistakes and changes are reserved