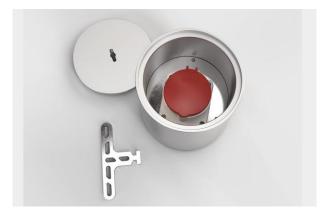

#### Specification:

The body and lid are made of solid aluminum (lid without thread is opened with a special key) If this version is installed correctly, cars can pass over it (load capacity 900kg). It is suitable for outdoor use. The power inlet is brought in from under through 3 openings M25. When installed professionally into a mortar bed, it can withstand the weight of a passenger car driving over it.

The lid does not have a screw-in thread, when closing the lid is only pushed into the box. The key is used to remove the lid.

Scope of application: houses, garage,

offices, car show rooms, shops, etc., Suitable for