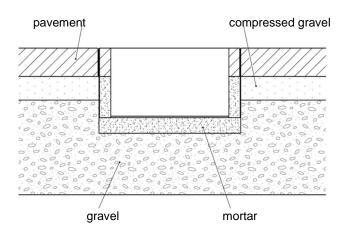

Use a spirit level to push the floor box into a mortar bed, etc. or similar material and level it with the final terrain

The rest (around the floor box) is then filled with mortar. Make sure mortar does not get into floor box.

Mortar bed

Lay the final floor / tiles.

Then connect the drawers and screw the drawer carrier into the box and push the lid in box

The floor box lid must be level with the surrounding floor / tiles.

Note: The floor structure is illustrative only. It may vary according to specific conditions and requirements.