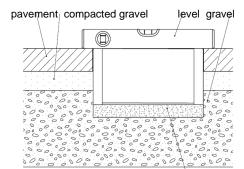

Use a spirit level to push the floor box into a mortar bed, etc. or similar material and level it with the final terrain

The rest (around the floor box) is then filled with mortar. Make sure mortar does not get into floor box.

Mortar bed

Lay the final floor / tiles.

Then connect the drawers and screw the drawer carrier into the box and push the lid in box

The floor box lid must be level with the surrounding floor / tiles.

Note: The floor structure is illustrative only. It may vary according to specific conditions and requirements.